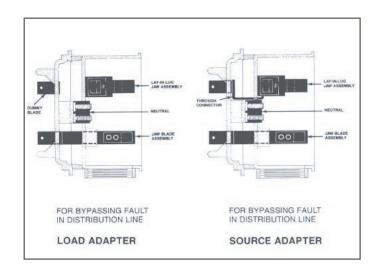

## MODELS

| MODEL NUMBER | TYPE   | STYLE    |
|--------------|--------|----------|
| 722A         | SOURCE | RING     |
| 722B         | LOAD   | RING     |
| 732A         | SOURCE | RINGLESS |
| 732B         | LOAD   | RINGLESS |