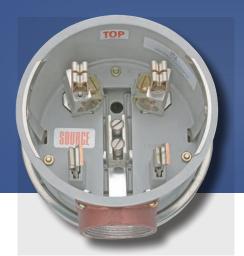

# 700 SERIES LOAD/SOURCE

**Product Data Sheet** 

The 700 Series temporary service adapters provide a method of installing emergency service to individual customers, from either a transformer or a neighbor's service box.

#### FEATURES

- Quick installation on location.
- Sealed meter service during repair.
- Safe, locked socket enclosures with no openings at either end.
- Rugged, rust- and corrosion-proof polyesterfiberglass adapter case.
- Ringed or ringless style available.

#### **SPECIFICATIONS**

- Provides temporary service until underground service is restored.
- Standard two inch hub.
- All models rated 175 amp rating.